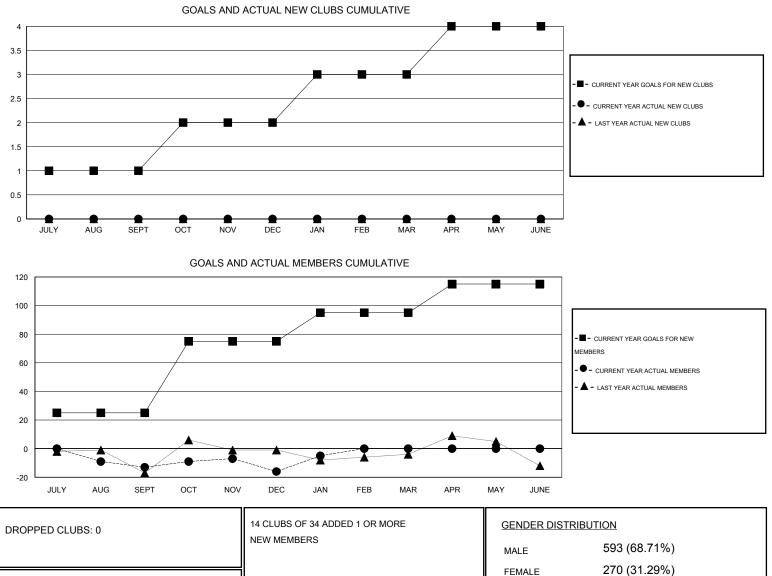

## Cindy Gregg GMT:

| GMT: Cindy (          | MT: Cindy Gregg LOCATION PENNSYLVANIA |           |                  |                  |                       |                    |                                     |                    | GMT CA 1         |
|-----------------------|---------------------------------------|-----------|------------------|------------------|-----------------------|--------------------|-------------------------------------|--------------------|------------------|
| Clubs                 |                                       |           |                  |                  | Members               |                    |                                     |                    |                  |
| RESULTS FOR 2015-2016 |                                       |           |                  |                  | RESULTS FOR 2015-2016 |                    |                                     |                    |                  |
| QUARTER               | NEW CLUB<br>GOAL                      | NEW CLUBS | DROPPED<br>CLUBS | NET<br>GAIN/LOSS | QUARTER               | NEW MEMBER<br>GOAL | CHARTER AND<br>NEW MEMBERS<br>ADDED | DROPPED<br>MEMBERS | NET<br>GAIN/LOSS |
| JULY/AUG/SEPT         | 1                                     | 0         | 0                | 0                | JULY/AUG/SEPT         | 25                 | 14                                  | 27                 | -13              |
| OCT/NOV/DEC           | 1                                     | 0         | 0                | 0                | OCT/NOV/DEC           | 50                 | 31                                  | 34                 | -3               |
| JAN/FEB/MAR           | 1                                     | 0         | 0                | 0                | JAN/FEB/MAR           | 20                 | 12                                  | 1                  | 11               |
| APR/MAY/JUNE          | 1                                     | 0         | 0                | 0                | APR/MAY/JUNE          | 20                 | 0                                   | 0                  | 0                |